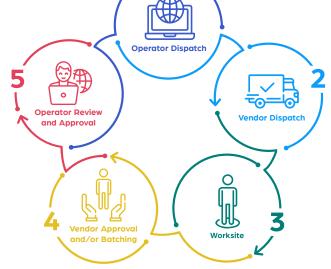

#### High-Level Workflow

Access Real-Time Data

Analytics and Scale

with Confidence

Increase REVENUE Production enhancement jobs

increased by 45% in two months