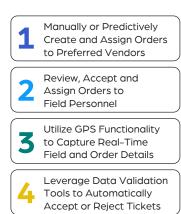

## Do you spend too much time creating, tracking, and validating tickets?

- Create roustabout tickets and hourly work orders in less than 15 seconds with customizable templates.
- Remove steps throughout your entire workflow with Quick Tickets and automatic rejection logic.
- Only manually review exception cases, saving time over and over.

#### Is it time to get rid of paper "data", paper-based errors and manual reporting?

- Approved Engage Mobilize tickets flow directly into TaliPay for fast, automated payment.
- Eliminate manual processes and reduce back-office overhead.
- Accurate, transparent and verifiable invoicing delivers reporting and data insights.

### How do you track locations and time on site for multi-person crews?

- Capture location and time stamps for each individual crew member using GPS and mobile devices.
- Get verifiable time and location information at every step.
- See the data you need for safety, auditing and invoice validation.